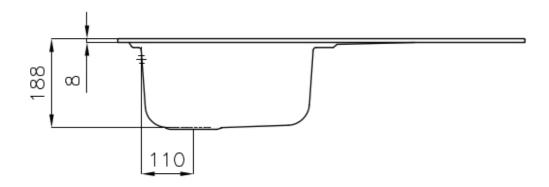

### **DETAILS**

| Edge/Installation Type | Standard (8 mm Edge)                                            |
|------------------------|-----------------------------------------------------------------|
| Finish                 | Foster brushed                                                  |
| Material               | AISI 304 stainless steel                                        |
| Texture                | Microfoster                                                     |
| Base                   | 45 cm                                                           |
| Dimensions             | 860x500 mm                                                      |
| Standard fittings      | Fixing hooks, gasket, drain, overflow and siphon, boxed packing |
| Mixer holes            | 1 standard hole - 2nd hole on request                           |
| Built-in hole          | 840 x 480 mm                                                    |
|                        |                                                                 |

### **TECHNICAL DATA**