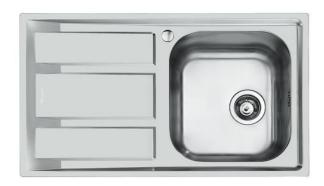

## Sink FM

Tank on the right Kitchen Sinks Code: 1971 461

### **DETAILS**

| Edge/Installation Type | Standard (8 mm Edge)                                            |
|------------------------|-----------------------------------------------------------------|
| Finish                 | Foster brushed                                                  |
| Material               | AISI 304 stainless steel                                        |
| Texture                | Microfoster                                                     |
| Base                   | 45 cm                                                           |
| Dimensions             | 860x500 mm                                                      |
| Standard fittings      | Fixing hooks, gasket, drain, overflow and siphon, boxed packing |
| Mixer holes            | 1 standard hole - 2nd hole on request                           |
| Built-in hole          | 840 x 480 mm                                                    |
|                        |                                                                 |

| Drainer                   | Yes                                                                                                                                                                                                                                                    |
|---------------------------|--------------------------------------------------------------------------------------------------------------------------------------------------------------------------------------------------------------------------------------------------------|
| Width                     | 86 cm                                                                                                                                                                                                                                                  |
| Bowl dimension            | 362,5x400mm                                                                                                                                                                                                                                            |
| Number of bowls           | 1 bowl                                                                                                                                                                                                                                                 |
| Waste fitting             | 3,5" drain                                                                                                                                                                                                                                             |
| FEATURES                  |                                                                                                                                                                                                                                                        |
| 2nd / 3rd hole availaible | The sink can be customized with the execution on request of additional holes, usable for double-hole mixers, for remote controlled drains or for the installation of soap dispensers. The positions are marked on the drawings with dotted line holes. |
| Added value               | Foster uses steel thicknesses higher than those used on average by other manufacturers. This is how, thanks to our long experience, we know how to make sinks of superior quality and with a better resistance to aging.                               |
| Basket 3,5" waste fitting | The drain is equipped with a large 3.5" drain, with the practical basket cap that prevents the discharge of solid parts.                                                                                                                               |
| Sliding brackets          |                                                                                                                                                                                                                                                        |