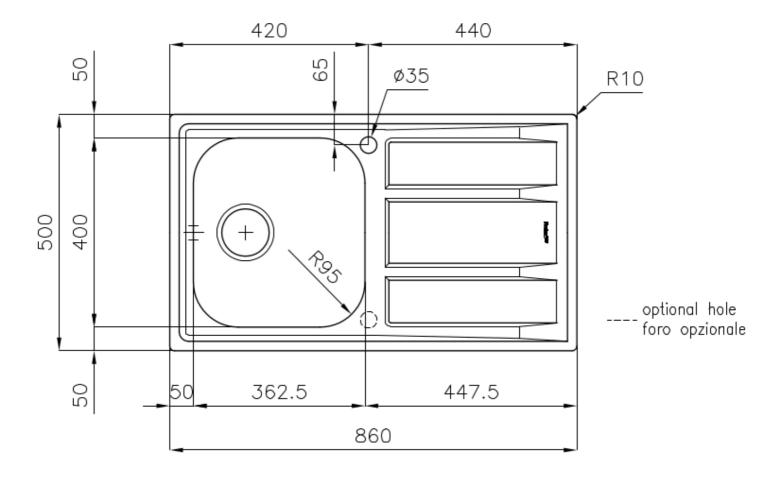

### **DETAILS**

| Edge/Installation Type | Standard (8 mm Edge)                                            |
|------------------------|-----------------------------------------------------------------|
| Finish                 | Foster brushed                                                  |
| Material               | AISI 304 stainless steel                                        |
| Texture                | Microfoster                                                     |
| Base                   | 45 cm                                                           |
| Dimensions             | 860x500 mm                                                      |
| Standard fittings      | Fixing hooks, gasket, drain, overflow and siphon, boxed packing |
| Mixer holes            | 1 standard hole - 2nd hole on request                           |
| Built-in hole          | 840 x 480 mm                                                    |
|                        |                                                                 |

| Drainer                   | Yes                                                                                                                                                                                                                                                    |
|---------------------------|--------------------------------------------------------------------------------------------------------------------------------------------------------------------------------------------------------------------------------------------------------|
| Width                     | 86 cm                                                                                                                                                                                                                                                  |
| Bowl dimension            | 362,5x400mm                                                                                                                                                                                                                                            |
| Number of bowls           | 1 bowl                                                                                                                                                                                                                                                 |
| Waste fitting             | 3,5" drain                                                                                                                                                                                                                                             |
| FEATURES                  |                                                                                                                                                                                                                                                        |
| 2nd / 3rd hole availaible | The sink can be customized with the execution on request of additional holes, usable for double-hole mixers, for remote controlled drains or for the installation of soap dispensers. The positions are marked on the drawings with dotted line holes. |
| Added value               | Foster uses steel thicknesses higher than those used on average by other manufacturers. This is how, thanks to our long experience, we know how to make sinks of superior quality and with a better resistance to aging.                               |
| Basket 3,5" waste fitting | The drain is equipped with a large 3.5" drain, with the practical basket cap that prevents the discharge of solid parts.                                                                                                                               |
| Sliding brackets          |                                                                                                                                                                                                                                                        |

### **TECHNICAL DATA**