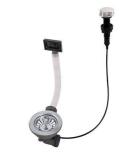

### **OPTIONAL AUTOMATIC WASTE FITTINGS**

Automatic waste fitting 8407 100

LIRA automatic waste fitting 8407 103