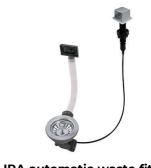

### **OPTIONAL AUTOMATIC WASTE FITTINGS**

Automatic waste fitting 8407 100

LIRA automatic waste fitting 8407 103