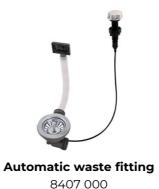

### **OPTIONAL AUTOMATIC WASTE FITTINGS**

Automatic waste fitting 8407 100

LIRA automatic waste fitting 8407 103